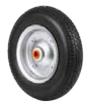

### Pneumatic Wheel (3.50x7) w/ Bushing

- 3 kgs
- 120 kgs max. load
- 20 PSI air pressure

### Pneumatic Wheel (3.50x7) w/ Bearing

- 3.1 kgs
- 120 kgs max. load
- 20 PSI air pressure