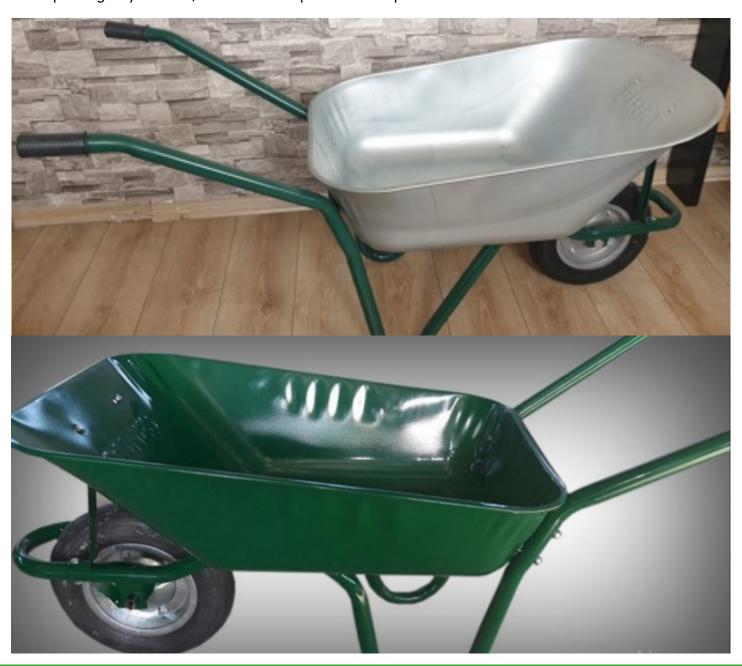

# Unassembled Wheelbarrow (80-100 and 120 Liters)

- Designed for professional use, our demontable wheelbarrows are manufactured for heavy duty and long-term operations.
- 0.7 mm galvanized sheet pressed in one piece for 80L and 100L sand carrying capacity. Ø32x1.2 mm steel industrial pipe on the chassis.
- 0.8 mm galvanized sheet pressed in one piece for 120L sand carrying capacity. Ø32x1.5 mm steel industrial pipe on the chassis.
- We use anti-rust long life tray. The edges of the tray are bended to form a safe operation and a solid structure on a special machine.
- The chassis and other metal parts are electrostatic powder coated thanks to painting.

### **Colour Options**

Depending on your order, all colours and "private label" options are welcome.