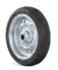

### Solid Wheel (3,35x75) w/ Bushing

- 3.4 kgs
- 150 kgs max. load

### Solid Wheel (3,35x75) w/ Bearing

- 3.5 kgs
- 150 kgs max. load