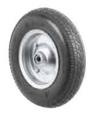

### PVC Flat Free Wheel (3,35×75) w/ Bushing

- 3.1 kgs
- 120 kgs. max. load

### PVC Flat Free Wheel (3,35×75) w/ Bearing

- 3.2 kgs
- 120 kgs max. load