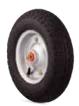

## **Wheels**

According to the different costumers' needs, we manufacture various wheels with bushing and bearing options

### Pneumatic Wheel (3.50x7) w/ Bushing

- 3 kgs
- 120 kgs max. load
- 20 PSI air pressure

### Pneumatic Wheel (3.50x7) w/ Bearing

- 3.1 kgs
- 120 kgs max. load
- 20 PSI air pressure