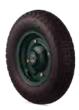

## **Wheels**

According to the different costumers' needs, we manufacture various wheels with bushing and bearing options

### PVC Flat Free Wheel (3,35×75) w/ Bushing

- 3.1 kgs
- 120 kgs. max. load

### PVC Flat Free Wheel (3,35×75) w/ Bearing

- 3.2 kgs
- 120 kgs max. load

### Solid Wheel (3,35x75) w/ Bushing

- 3.4 kgs
- 150 kgs max. load

### Solid Wheel (3,35x75) w/ Bearing

- 3.5 kgs
- 150 kgs max. load